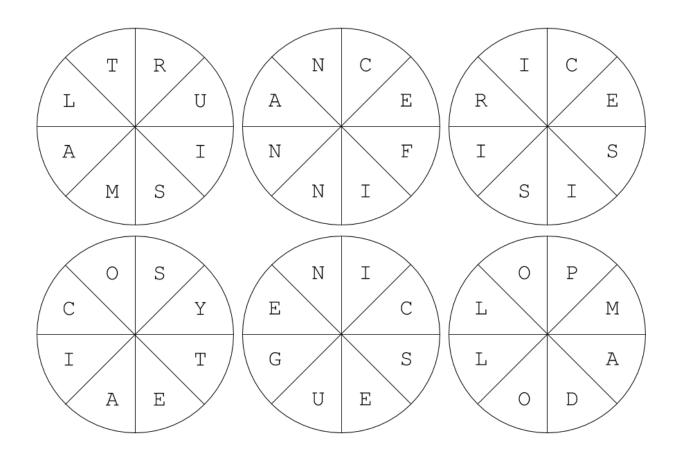

## STS Answer

The puzzle presented six circles containing letters. Each circle contains one word related to science, technology, or society with a few extra letters inserted within.

The words in the circles, starting from the top left corner going clockwise are ALTRUISM, FINANCE, CRISES, APOLLO, EUGENICS, and SOCIETY.

The extra letters in the circles, starting from the top left corner going clockwise are *(no extra letters in this circle)*, N, IE, MD, *(no extra letters in this circle)*, and A. Thus, the extra letters are NIEMDA. The words these letters formed are AIDMEN, DAIMEN, MAIDEN, MEDIAN, and MEDINA.

The last sentence of the prompt says "*The final answer has to do with statistics*", so we know the answer is MEDIAN.